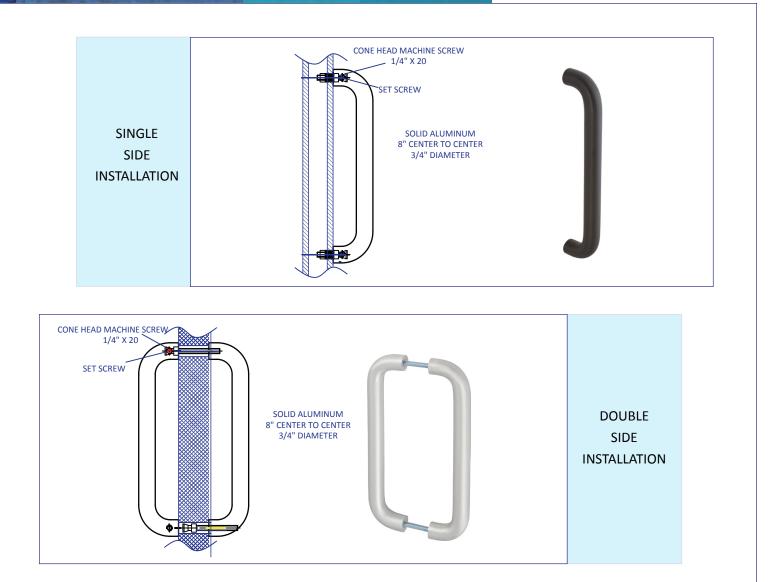

## **Solid Aluminum Inline Sliding Door Handles**

Rockwell Solid Aluminum Inline handles are available in single side or back to back handles.

| PART NUMBER | FINISH          | SPECIFICATION |
|-------------|-----------------|---------------|
| 80010014    | ANODIZED BLACK  | SINGLE        |
| 80010016    | ANODIZED SILVER | SINGLE        |
| 80010114    | ANODIZED BLACK  | DOUBLE        |
| 80010116    | ANODIZED SILVER | DOUBLE        |

## Specification:

Construction: Solid Aluminum 6063 Series Finish: Anodized Black or Silver Dimensions: 8" Center to Center Diameter: 3/4" Projection: 1.8" Variants: Single Side or Double Sided Handles Set Screws: 300 series Stainless Steel Profile: Low Profile 1.8" protrusion from the face of the door clears screen doors. Mounting Bolt Size: 1/4" x 20 Cone Head Machine Screw