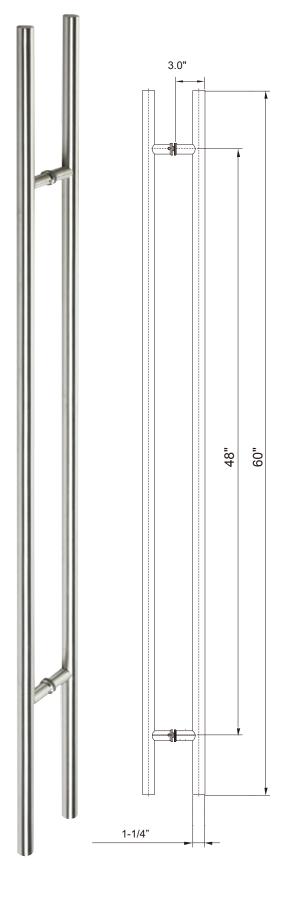

## **SPECIFICATIONS**

Material: Stainless Steel 300 series

Fits Tempered Glass Doors or Wood, Aluminum or

Fiberglass Doors.

Total Length: 60 inches

Diameter: 1-1/4 inches

Mounting Hole Center to Center: 48 inches

Glass Fabrication: 2 x 1/2" diameter holes 48" CTC

Projection: 3"

Clearance: 1-3/4"

Fasteners included:

| Screw Length | Door Thickness |
|--------------|----------------|
| 1-3/4"       | 1/4" - 3/4"    |
| 3"           | 1" - 1-3/4"    |
| 3-1/2"       | 1-1/2"- 2-3/8" |