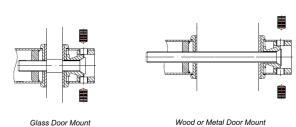

## **ROCKWELL INLINE LADDER PULLS**

Rockwell Inline Ladder Puills are constructed of 300 series Stainless Steel with a 1-1/4" diameter.

The Ladder Pulls include through bolts for installation on either tempered Glass doors or Aluminum, Wood or Fiberglass Doors. The Ladder Pulls also include metal washers and gaskets along with decorative rossette washers for a clean elegant look.

## **SPECIFICATIONS**

Material: Stainless Steel 300 series

Fits Tempered Glass Doors or Wood, Aluminum or

Fiberglass Doors.

Total Length: 60 inches

Diameter: 1-1/4 inches

Mounting Hole Center to Center: 48 inches