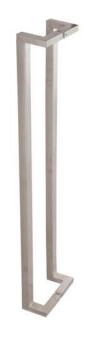

## Rockwell Contemporary Offset Square Door Pull handles

Rockwell Contemporary Offset Door Pull handles are constructed of Stainless Steel 300 series with a 1" Square Diameter.

The Rockwell Contemporary Offset Door Pull Handles include through bolts for installation on either Tempered Glass Doors or up to 2-1/2" thick wood, fiberglass or aluminum doors.