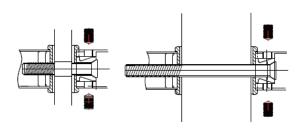

## Rockwell Contemporary Offset Square Door Pull handles

Rockwell Contemporary Offset Door Pull handles are constructed of Stainless Steel 300 series with a 1" Square Diameter.

The Rockwell Contemporary Offset Door Pull Handles include through bolts for installation on either Tempered Glass Doors or up to 2-1/2" thick wood, fiberglass or aluminum doors.

Glass Door Mount

Wood or Metal Door Mount