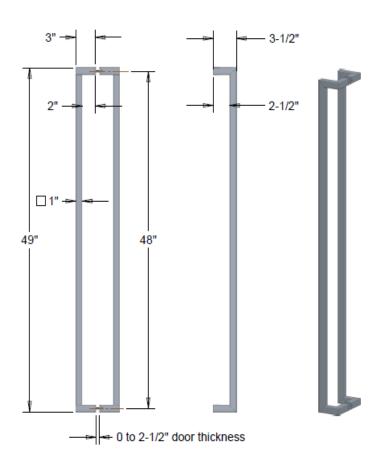

## Specifications

Material: Stainless Steel #300 series

Diameter: 1" Square Projection: 3" Clearance: 2" Offset: 3-1/2" Total Length: 49"

Glass Fabrication: 2 x 1/2" diameter holes 48" CTC

Finishes: Brushed Stainless Steel

## Fasteners included:

| Screw Length | Door Thickness |
|--------------|----------------|
| 2"           | 1/4" - 3/4"    |
| 3"           | 3/4" - 1-3/4"  |
| 4"           | 1-3/4"- 2-1/2" |

| PART NUMBER | Mounting<br>CTC | FINISH                  |
|-------------|-----------------|-------------------------|
| CSOP48BS    | 48"             | BRUSHED STAINLESS STEEL |
| CSOP48BL    | 48"             | MATT BLACK              |