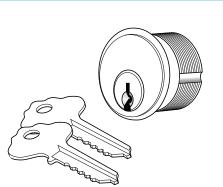

## TH1100-ZC CYLINDER

DIAMETER: 1-5/32" 5 PIN mortise keyed cylinder SC1 Keyway CAM: MS-type cam FINISHES: Aluminum and Bronze FUNCTIONS: Keyed, Privacy-thumbturn or dummy Available in singles or pairs keyed differently or keyed alike Supplied with trim ring 1/4" thick

Mortise Cylinder Specifications Construction: Zinc diecast housing Mortise Shell cover - Aluminum Anodized Cover Keys: Solid Brass Nickel Plated Keys Trim Ring: Extruded or Stamped Aluminum Thumbturn: Zinc diecast 5 pin cylinder with SC1 keyway, pin depths and increments. Cylinder length: 1"