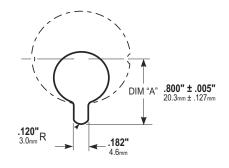

## **Mortice Cylinder & Thumbeurn**

## TH1100-ZC CYLINDER

DIAMETER: 1-5/32" 5 PIN mortise keyed cylinder SC1 Keyway CAM: MS-type cam FINISHES: Aluminum and Bronze FUNCTIONS: Keyed, Privacy-thumbturn or dummy Available in singles or pairs keyed differently or keyed alike Supplied with trim ring 1/4" thick



Mortise Cylinder Specifications Construction: Zinc diecast housing Mortise Shell cover - Aluminum Anodized Cover Keys: Solid Brass Nickel Plated Keys Trim Ring: Extruded or Stamped Aluminum Thumbturn: Zinc diecast 5 pin cylinder with SC1 keyway, pin depths and increments. Cylinder length: 1"

MS Cam details



## TH1100-ZT THUMBTURN

DIAMETER: 1-5/32" CAM: MS-type cam FINISHES: Aluminum and Bronze FUNCTIONS: Keyed, Privacy-thumbturn or dummy Available in singles or pairs keyed differently or keyed alike Supplied with trim ring 1/4" thick



Mortise Cylinder Specifications Construction: Zinc diecast housing Mortise Shell cover - Aluminum Anodized Cover Trim Ring: Extruded or Stamped Aluminum Thumbturn: Zinc diecast

MS Cam details