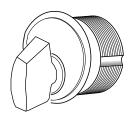

## TH1100-ZT THUMBTURN

DIAMETER: 1-5/32" CAM: MS-type cam FINISHES: Aluminum and Bronze FUNCTIONS: Keyed, Privacy-thumbturn or dummy Available in singles or pairs keyed differently or keyed alike Supplied with trim ring 1/4" thick

Mortise Cylinder Specifications Construction: Zinc diecast housing Mortise Shell cover - Aluminum Anodized Cover Trim Ring: Extruded or Stamped Aluminum Thumbturn: Zinc diecast

MS Cam details