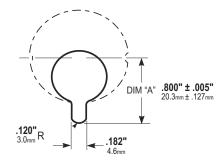

Mortise Cylinder Specifications Construction: Zinc diecast housing Mortise Shell cover - Aluminum Anodized Cover Trim Ring: Extruded or Stamped Aluminum Thumbturn: Zinc diecast

MS Cam details